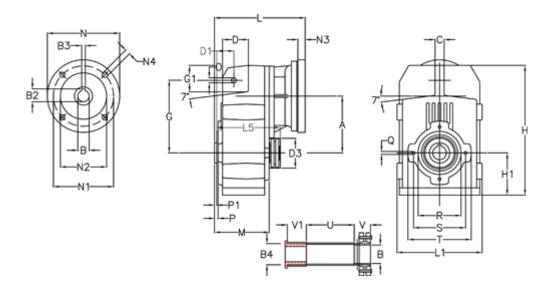

## **Measures**

| A = 112.50 | D1 = 35.0 | l5 = 159.5  | P1                                         | = 3.0   | V :  |
|------------|-----------|-------------|--------------------------------------------|---------|------|
| B = 25     | d3 = 77   | M = 100.5   | Q                                          | = M8x12 | V1 : |
| B1 = 24    | G = 140   | N = 200     | R                                          | = 80    |      |
| B2 = 27.3  | G1 = 51.0 | N1 = 165    | S                                          | = 100   |      |
| B3 = 8     | H = 251.0 | N2 = 130    | Т                                          | = 120   |      |
| B4 = 25    | H1 = 84.0 | N4 = M10x20 | Tightening torque Nm adapter bushing = 6.0 |         |      |
| C = 20     | L = 205.0 | O = 11      | Tightening torque Nm shrink disc           | = 7.0   |      |
| D = 47.5   | L1 = 170  | P = 4.5     | U                                          | = 83.0  |      |